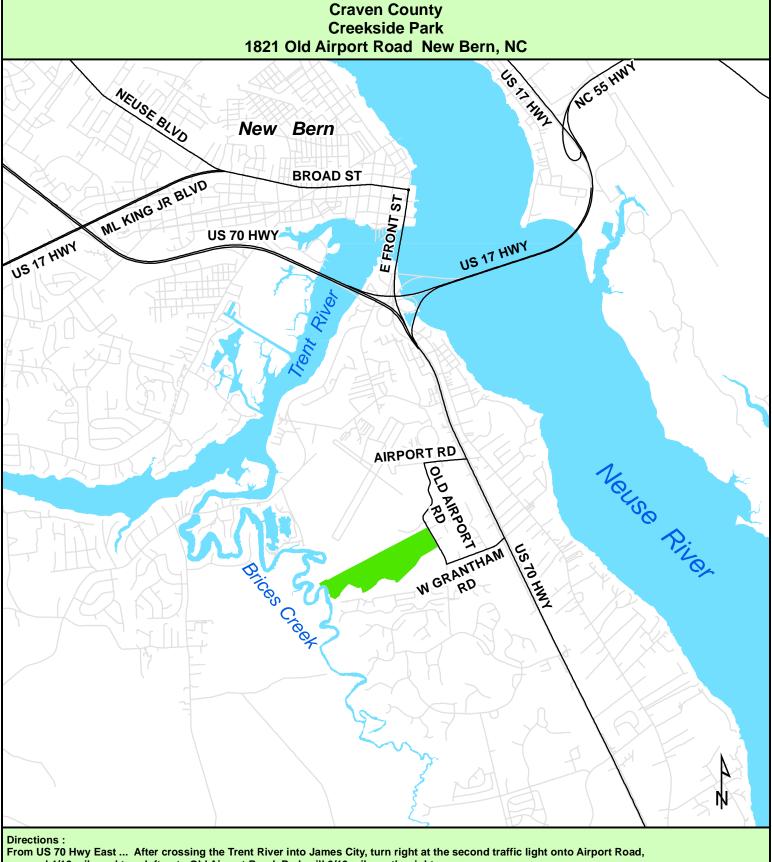

proceed 4/10 mile and turn left onto Old Airport Road. Park will 6/10 mile on the right.

From US 70 Hwy West ... Turn left onto Grantham Road. Right onto Old Airport Road. Park will be 2/10 mile on left.